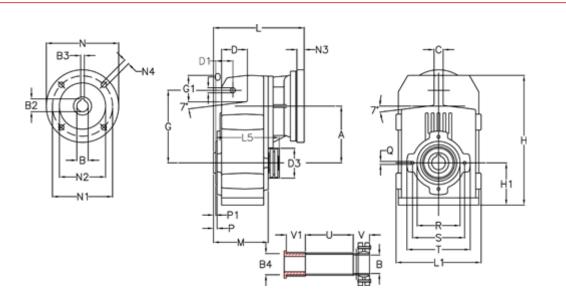

## **Data Sheet**

Article number: 29560217428220 Description: Shaft mounted gear A253QF30-174,2-P63B5

## **Measures**

| A = 128.75 | D1 = 43.5 | l5 = 197.5 | P1                                   | = 3.5    | V = 41  |
|------------|-----------|------------|--------------------------------------|----------|---------|
| B = 30     | d3 = 83   | M = 135.5  | Q                                    | = M10x14 | V1 = 48 |
| B1 = 11    | G = 162   | N = 140    | R                                    | = 110    |         |
| B2 = 12.8  | G1 = 58.0 | N1 = 115   | S                                    | = 130    |         |
| B3 = 4     | H = 290.5 | N2 = 95    | Т                                    | = 150    |         |
| B4 = 30    | H1 = 93.5 | N4 = M8x19 | Tightening torque Nm adapter bushing | g = 6.0  |         |
| C = 20     | L = 213.0 | O = 13     | Tightening torque Nm shrink disc     | = 7.0    |         |
| D = 57.0   | L1 = 188  | P = 6.0    | U                                    | = 120.5  |         |
|            |           |            |                                      |          |         |